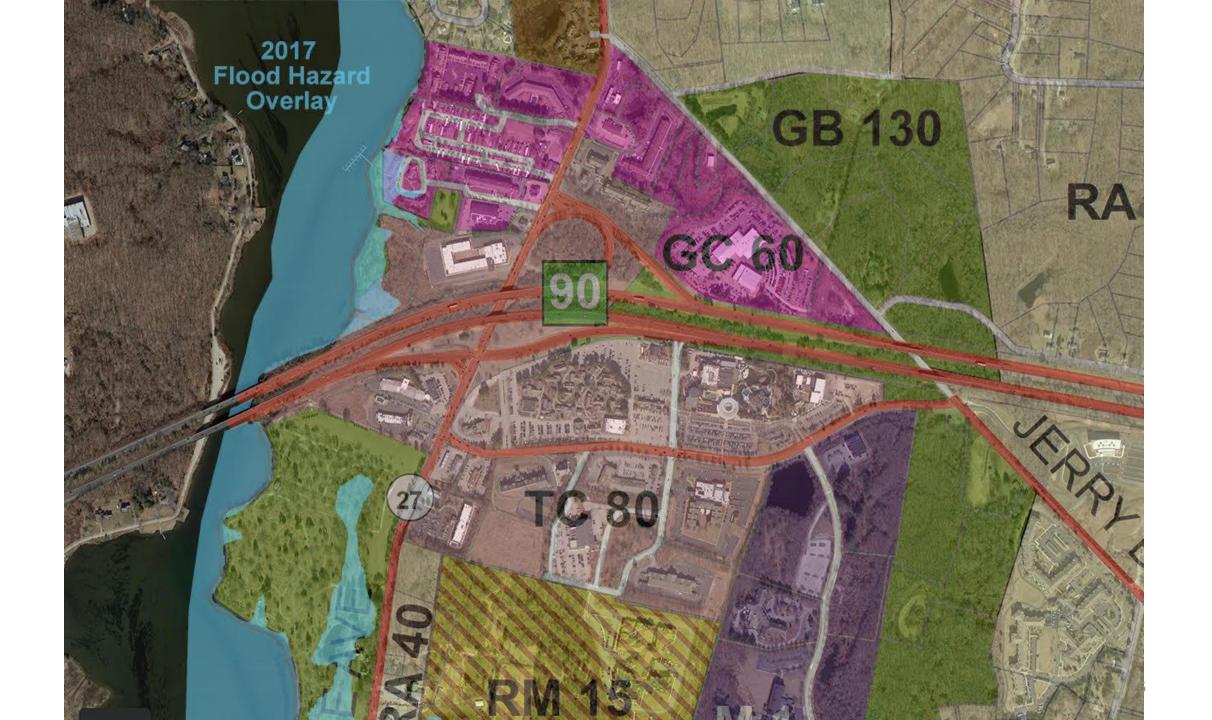

#### TC (Tourist Commercial) - 80 Zone

Current Tax Revenue = \$1,500,000 Or 2% of Stonington's Tax Revenue

509 Stonington Residents completed the Residents survey over the last 4 months.