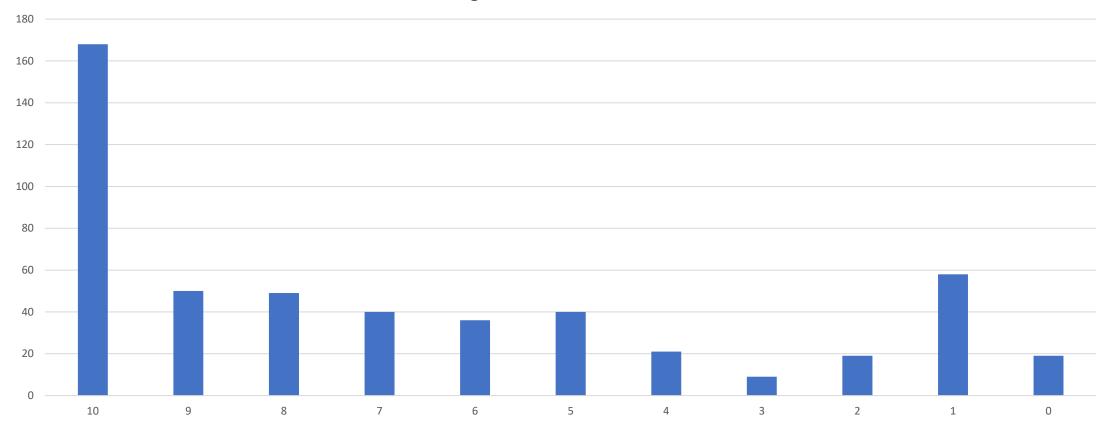

### Residents Exit 90 Survey Results



#### TC (Tourist Commercial) - 80 Zone

Current Tax Revenue = \$1,500,000 Or 2% of Stonington's Tax Revenue

509 Stonington Residents completed the Residents survey over the last 4 months.





# **Pedestrian Friendly**

Pedestrian Friendly 10 = Good Idea, 0 = Bad Idea





# Walk and Bike Trails

Walk and Bike trails 10 = Good Idea 0 = Bad Idea





# Parks,flowers,trees

Parks, flowers, trees 10 = Good Idea 0 = Bad Idea





# **Attractive Gateway**

Attractive Gateway 10 = Good Idea 0 = Bad Idea





## **River Access**

River access 10 = Good Idea 0 = Bad Idea





# Parking

Parking 10 = Good Idea 0 = Bad Idea





# **Underground Utilities**

Underground utilities 10 = Good Idea 0 = Bad Idea





# Condos, Apartments

Condos, apartments 10 = Good Idea 0 = Bad Idea





# **Senior Living**

Senior living 10 = Good Idea 0 = Bad Idea





# **Most Supported Ideas**

Total 8,9,10





### **Summary of Comments Field**

| Traffic Flow –        | Beautification             | Zoning Related             | Other                    |
|-----------------------|----------------------------|----------------------------|--------------------------|
| Pedestrian Safety     |                            |                            |                          |
| Sidewalks             | Add Trees                  | Add Apartments,            | -Add a Visitor Center    |
| Traffic flow ideas:   |