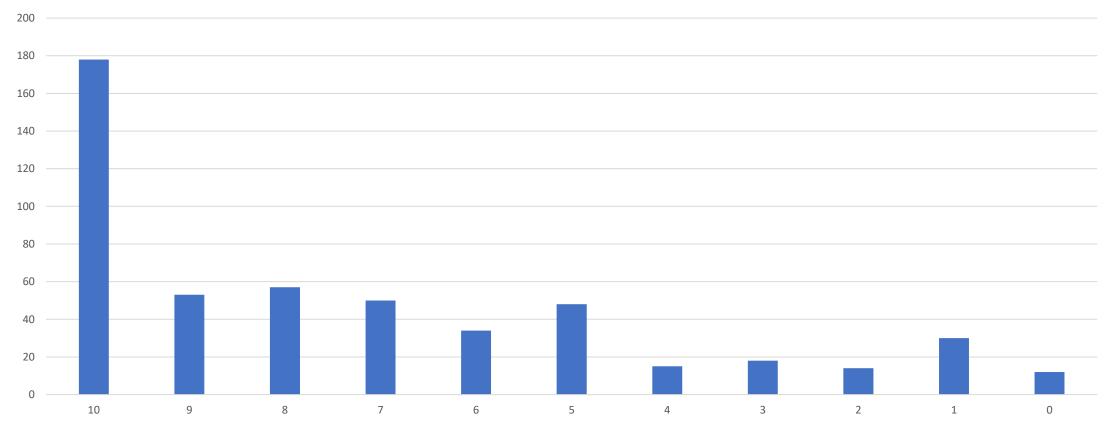

### Residents Exit 90 Survey Results



#### TC (Tourist Commercial) - 80 Zone

Current Tax Revenue = \$1,500,000 Or 2% of Stonington's Tax Revenue

509 Stonington Residents completed the Residents survey over the last 4 months.





# **Pedestrian Friendly**

Pedestrian Friendly 10 = Good Idea, 0 = Bad Idea





# Walk and Bike Trails

Walk and Bike trails 10 = Good Idea 0 = Bad Idea





# Parks,flowers,trees

Parks, flowers, trees 10 = Good Idea 0 = Bad Idea





# **Attractive Gateway**

Attractive Gateway 10 = Good Idea 0 = Bad Idea





## **River Access**

River access 10 = Good Idea 0 = Bad Idea





# Parking

Parking 10 = Good Idea 0 = Bad Idea





# **Underground Utilities**

Underground utilities 10 = Good Idea 0 = Bad Idea





# Condos, Apartments

Condos, apartments 10 = Good Idea 0 = Bad Idea





# **Senior Living**

Senior living 10 = Good Idea 0 = Bad Idea





# **Most Supported Ideas**

Total 8,9,10





### **Summary of Comments Field**

| Traffic Flow –        | Beautification             | Zoning Related             | Other                    |
|-----------------------|----------------------------|----------------------------|--------------------------|
| Pedestrian Safety     |                            |