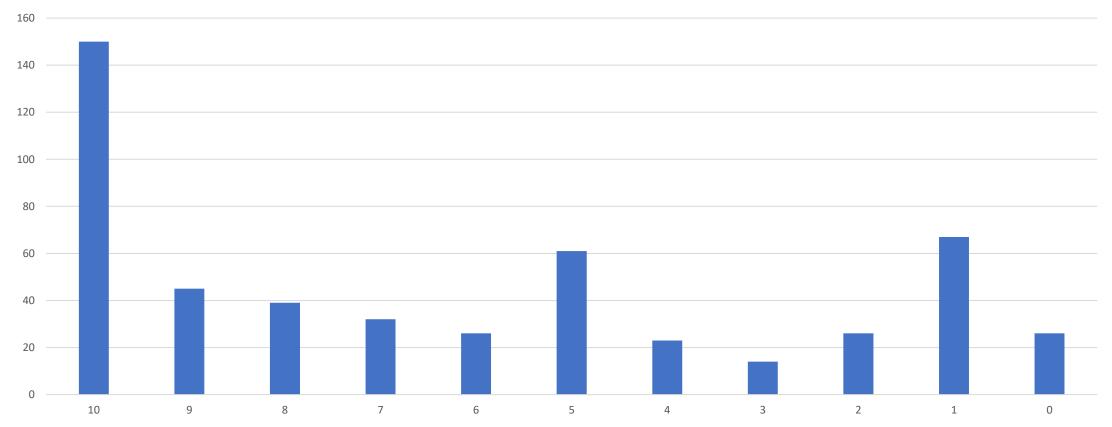

### Residents Exit 90 Survey Results



#### TC (Tourist Commercial) - 80 Zone

Current Tax Revenue = \$1,500,000 Or 2% of Stonington's Tax Revenue

509 Stonington Residents completed the Residents survey over the last 4 months.





# **Pedestrian Friendly**

Pedestrian Friendly 10 = Good Idea, 0 = Bad Idea





# Walk and Bike Trails

Walk and Bike trails 10 = Good Idea 0 = Bad Idea





# Parks,flowers,trees

Parks, flowers, trees 10 = Good Idea 0 = Bad Idea





# **Attractive Gateway**

Attractive Gateway 10 = Good Idea 0 = Bad Idea





## **River Access**

River access 10 = Good Idea 0 = Bad Idea





# Parking

Parking 10 = Good Idea 0 = Bad Idea





# **Underground Utilities**

Underground utilities 10 = Good Idea 0 = Bad Idea





# Condos, Apartments

Condos, apartments 10 = Good Idea 0 = Bad Idea





# **Senior Living**

Senior living 10 = Good Idea 0 = Bad Idea





# **Most Supported Ideas**

Total 8,9,10





### **Summary of Comments Field**

| Traffic Flow –        | Beautification             | Zoning Related             | Other                    |
|-----------------------|----------------------------|----------------------------|--------------------------|
| Pedestrian Safety     |                            |                            |                          |
| Sidewalks             | Add Trees                  | Add Apartments,            | -Add a Visitor Center    |
| Traffic flow ideas:   |                            | Affordable Housing.        |                          |
| - Widen the road