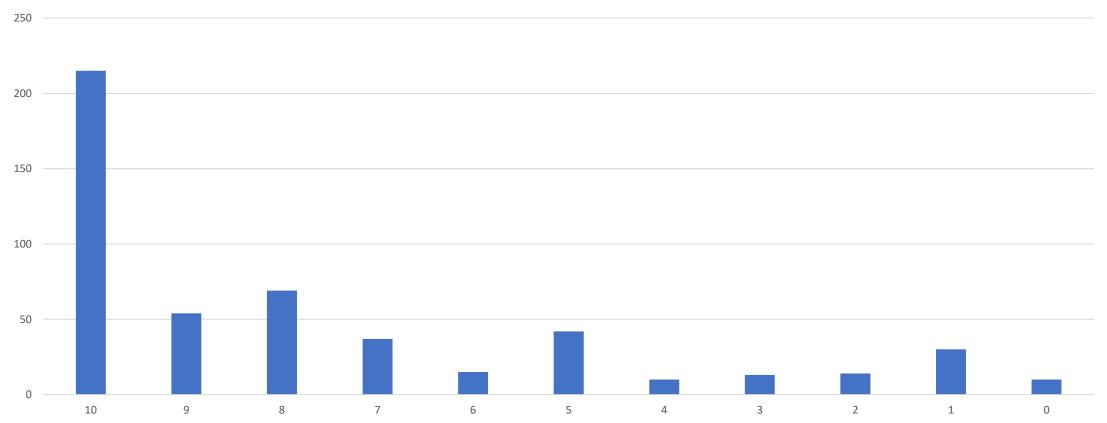

# **Pedestrian Friendly**

Pedestrian Friendly 10 = Good Idea, 0 = Bad Idea

# Walk and Bike Trails

Walk and Bike trails 10 = Good Idea 0 = Bad Idea

# Parks,flowers,trees

Parks, flowers, trees 10 = Good Idea 0 = Bad Idea

# **Attractive Gateway**

Attractive Gateway 10 = Good Idea 0 = Bad Idea

## **River Access**

River access 10 = Good Idea 0 = Bad Idea

# Parking

Parking 10 = Good Idea 0 = Bad Idea

# **Underground Utilities**

Underground utilities 10 = Good Idea 0 = Bad Idea

# Condos, Apartments

Condos, apartments 10 = Good Idea 0 = Bad Idea

# **Senior Living**

Senior living 10 = Good Idea 0 = Bad Idea

# **Most Supported Ideas**

Total 8,9,10