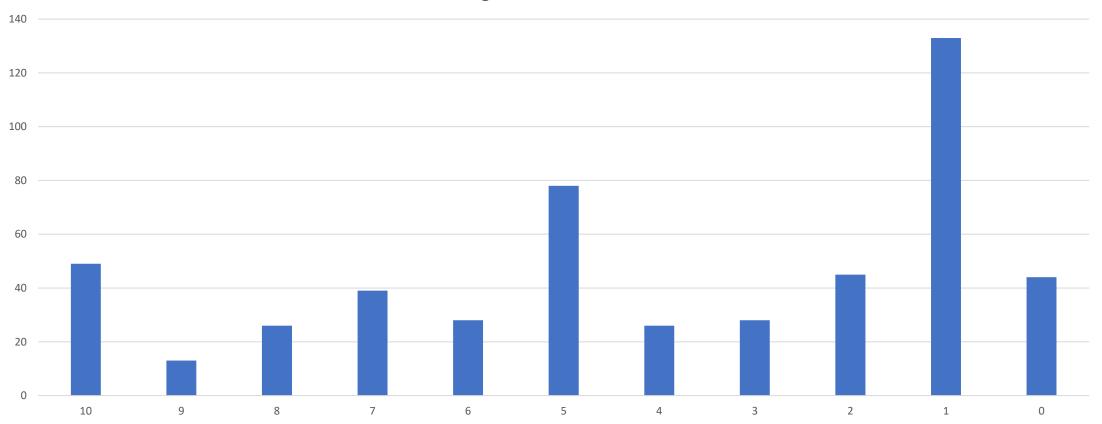

x Revenue = \$1,500,000 Or 2% of Stonington's Tax Revenue

509 Stonington Residents completed the Residents survey over the last 4 months.





# **Pedestrian Friendly**

Pedestrian Friendly 10 = Good Idea, 0 = Bad Idea





# Walk and Bike Trails

Walk and Bike trails 10 = Good Idea 0 = Bad Idea





# Parks,flowers,trees

Parks, flowers, trees 10 = Good Idea 0 = Bad Idea





# **Attractive Gateway**

Attractive Gateway 10 = Good Idea 0 = Bad Idea





## **River Access**

River access 10 = Good Idea 0 = Bad Idea





# Parking

Parking 10 = Good Idea 0 = Bad Idea





# **Underground Utilities**

Underground utilities 10 = Good Idea 0 = Bad Idea





# Condos, Apartments

Condos, apartments 10 = Good Idea 0 = Bad Idea





# **Senior Living**

Senior living 10 = Good Idea 0 = Bad Idea





# **Most Supported Ideas**

Total 8,9,10





### **Summary of Comments Field**

| Traffic Flow –        | Beautification             | Zoning Related             | Other                    |
|-----------------------|----------------------------|----------------------------|--------------------------|
| Pedestrian Safety     |                            |                            |                          |
| Sidewalks             | Add Trees                  | Add Apartments,            | -Add a Visitor Center    |
| Traffic flow ideas:   |                            | Affordable Housing.        |                          |
| - Widen the road      | Add Parks                  |                            | -Shuttle Bus to downtown |
| - Pedestrian safety   |