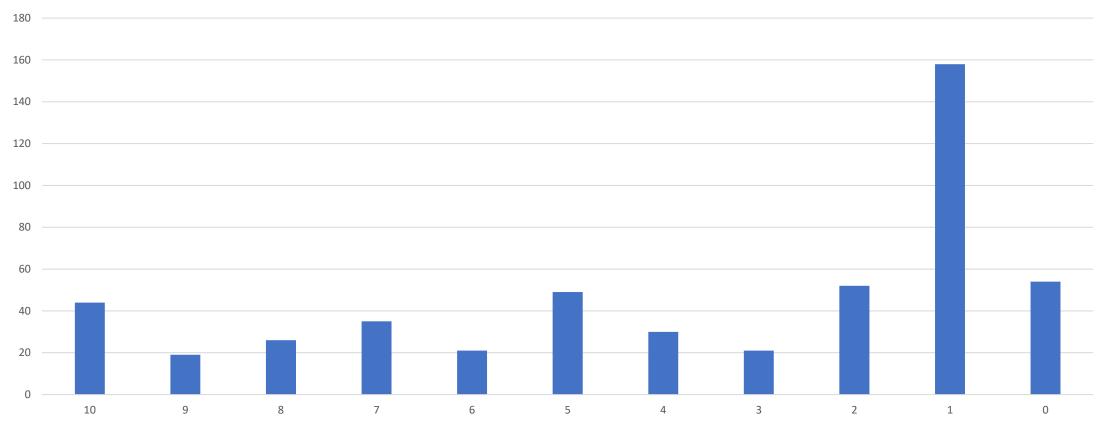

Survey Results



#### TC (Tourist Commercial) - 80 Zone

Current Tax Revenue = \$1,500,000 Or 2% of Stonington's Tax Revenue

509 Stonington Residents completed the Residents survey over the last 4 months.





# **Pedestrian Friendly**

Pedestrian Friendly 10 = Good Idea, 0 = Bad Idea





# Walk and Bike Trails

Walk and Bike trails 10 = Good Idea 0 = Bad Idea





# Parks,flowers,trees

Parks, flowers, trees 10 = Good Idea 0 = Bad Idea





# **Attractive Gateway**

Attractive Gateway 10 = Good Idea 0 = Bad Idea





## **River Access**

River access 10 = Good Idea 0 = Bad Idea





# Parking

Parking 10 = Good Idea 0 = Bad Idea





# **Underground Utilities**

Underground utilities 10 = Good Idea 0 = Bad Idea





# Condos, Apartments

Condos, apartments 10 = Good Idea 0 = Bad Idea





# **Senior Living**

Senior living 10 = Good Idea 0 = Bad Idea





# **Most Supported Ideas**

Total 8,9,10





### **Summary of Comments Field**

| Traffic Flow –        | Beautification             | Zoning Related             | Other                    |
|-----------------------|----------------------------|----------------------------|--------------------------|
| Pedestrian Safety     |                            |                            |                          |
| Sidewalks             | Add Trees                  | Add Apartments,            | -Add a Visitor Center    |
| Traffic flow ideas:   |                            | Affordable Housing.        |                          |
| - Widen the road      | Add Parks                  |                            | -Shuttle