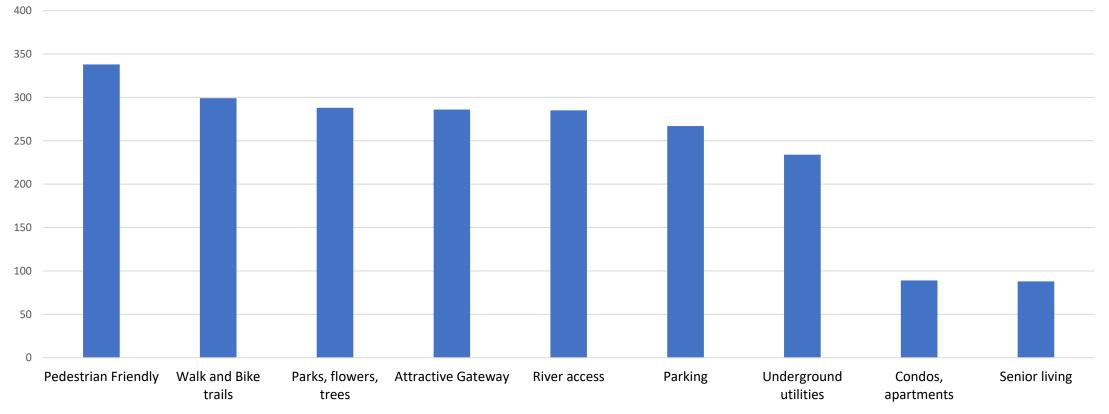

# **Pedestrian Friendly**

Pedestrian Friendly 10 = Good Idea, 0 = Bad Idea

# Walk and Bike Trails

Walk and Bike trails 10 = Good Idea 0 = Bad Idea

# Parks,flowers,trees

Parks, flowers, trees 10 = Good Idea 0 = Bad Idea

# **Attractive Gateway**

Attractive Gateway 10 = Good Idea 0 = Bad Idea

## **River Access**

River access 10 = Good Idea 0 = Bad Idea

# Parking

Parking 10 = Good Idea 0 = Bad Idea

# **Underground Utilities**

Underground utilities 10 = Good Idea 0 = Bad Idea

# Condos, Apartments

Condos, apartments 10 = Good Idea 0 = Bad Idea

# **Senior Living**

Senior living 10 = Good Idea 0 = Bad Idea