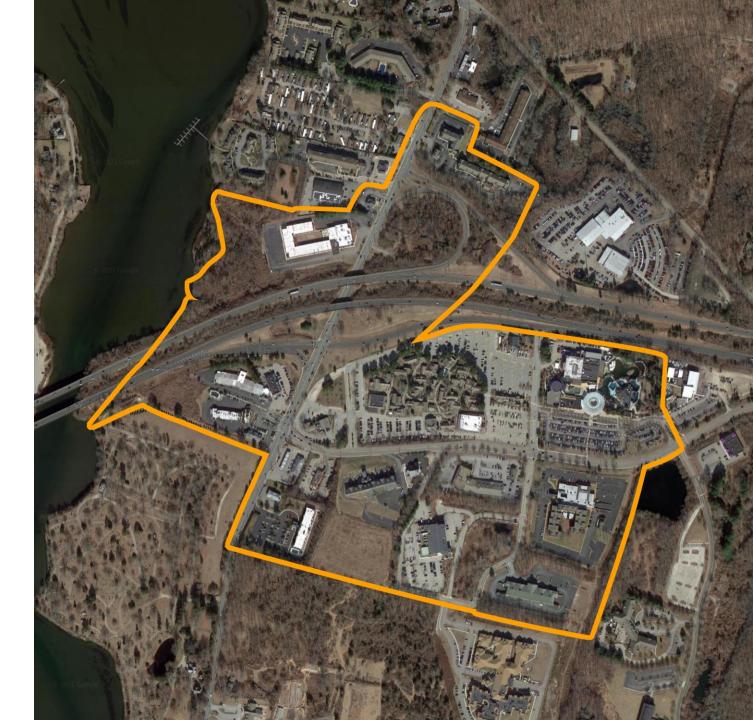

#### TC (Tourist Commercial) - 80 Zone

Current Tax Revenue = \$1,500,000 Or 2% of Stonington's Tax Revenue

509 Stonington Residents completed the Residents survey over the last 4 months.