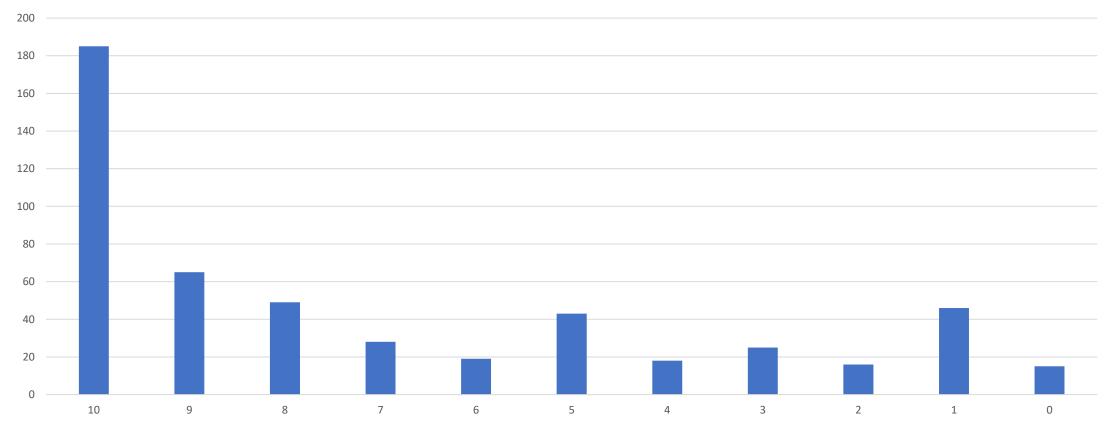

### Residents Exit 90 Survey Results



#### TC (Tourist Commercial) - 80 Zone

Current Tax Revenue = \$1,500,000 Or 2% of Stonington's Tax Revenue

509 Stonington Residents completed the Residents survey over the last 4 months.





# **Pedestrian Friendly**

Pedestrian Friendly 10 = Good Idea, 0 = Bad Idea





# Walk and Bike Trails

Walk and Bike trails 10 = Good Idea 0 = Bad Idea





# Parks,flowers,trees

Parks, flowers, trees 10 = Good Idea 0 = Bad Idea





# **Attractive Gateway**

Attractive Gateway 10 = Good Idea 0 = Bad Idea





## **River Access**

River access 10 = Good Idea 0 = Bad Idea





# Parking

Parking 10 = Good Idea 0 = Bad Idea





# **Underground Utilities**

Underground utilities 10 = Good Idea 0 = Bad Idea





# Condos, Apartments

Condos, apartments 10 = Good Idea 0 = Bad Idea





# **Senior Living**

Senior living 10 = Good Idea 0 = Bad Idea





# **Most Supported Ideas**

Total 8,9,10





### **Summary of Comments Field**

| Traffic Flow –        | Beautification             | Zoning Related             | Other                    |
|-----------------------|----------------------------|----------------------------|--------------------