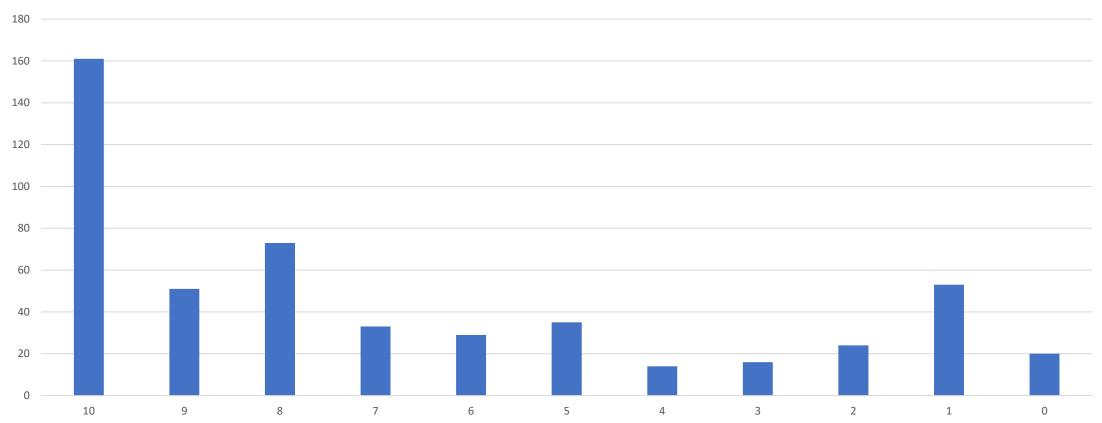

### Residents Exit 90 Survey Results



#### TC (Tourist Commercial) - 80 Zone

Current Tax Revenue = \$1,500,000 Or 2% of Stonington's Tax Revenue

509 Stonington Residents completed the Residents survey over the last 4 months.





# **Pedestrian Friendly**

Pedestrian Friendly 10 = Good Idea, 0 = Bad Idea





# Walk and Bike Trails

Walk and Bike trails 10 = Good Idea 0 = Bad Idea





# Parks,flowers,trees

Parks, flowers, trees 10 = Good Idea 0 = Bad Idea





# **Attractive Gateway**

Attractive Gateway 10 = Good Idea 0 = Bad Idea





## **River Access**

River access 10 = Good Idea 0 = Bad Idea





# Parking

Parking 10 = Good Idea 0 = Bad Idea





# **Underground Utilities**

Underground utilities 10 = Good Idea 0 = Bad Idea





# Condos, Apartments

Condos, apartments 10 = Good Idea 0 = Bad Idea





# **Senior Living**

Senior living 10 = Good Idea 0 = Bad Idea





# **Most Supported Ideas**

Total 8,9,10





### **Summary of Comments Field**

| Traffic Flow –        | Beautification             | Zoning Related             | Other                    |
|-----------------------|----------------------------|----------------------------|--------------------------|
| Pedestrian Safety     |                            |                            |                          |
| Sidewalks             | Add Trees                  | Add Apartments,            | -Add a Visitor Cente