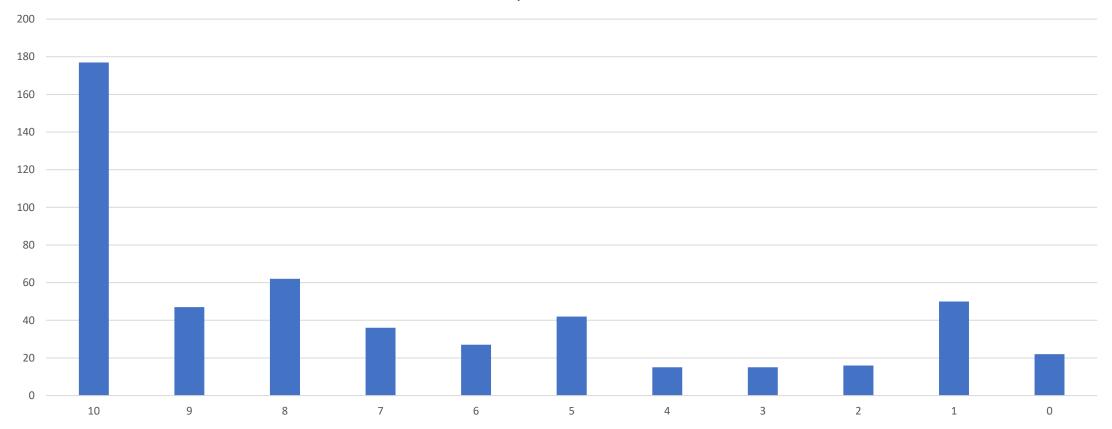

### Residents Exit 90 Survey Results



#### TC (Tourist Commercial) - 80 Zone

Current Tax Revenue = \$1,500,000 Or 2% of Stonington's Tax Revenue

509 Stonington Residents completed the Residents survey over the last 4 months.





# **Pedestrian Friendly**

Pedestrian Friendly 10 = Good Idea, 0 = Bad Idea





# Walk and Bike Trails

Walk and Bike trails 10 = Good Idea 0 = Bad Idea





# Parks,flowers,trees

Parks, flowers, trees 10 = Good Idea 0 = Bad Idea





# **Attractive Gateway**

Attractive Gateway 10 = Good Idea 0 = Bad Idea





## **River Access**

River access 10 = Good Idea 0 = Bad Idea





# Parking

Parking 10 = Good Idea 0 = Bad Idea





# **Underground Utilities**

Underground utilities 10 = Good Idea 0 = Bad Idea





# Condos, Apartments

Condos, apartments 10 = Good Idea 0 = Bad Idea





# **Senior Living**

Senior living 10 = Good Idea 0 = Bad Idea





# **Most Supported Ideas**

Total 8,9,10





### **Summary of Comments Field**

| Traffic Flow –        | Beautification             | Zoning Related             | Other                    |
|-----------------------|----------------------------|----------------------------|--------------------------|
| Pedestrian Safety     |                            |                            |                          |
| Sidewalks             | Add Trees