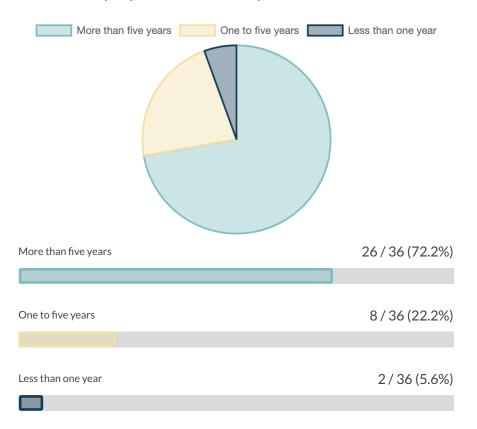

## Report for "Exit 90 Owners Survey"

### September 21st 2021, 6:34:53 pm

This form has been submitted a total of **36** times.

### Are you a property owner or a business owner?



### What type of business/property do you own?



### How long have you been in business in Mystic/Exit 90



# If likely, what type of investment?

| Advertising/marketing Add employees       | Renovate/expand |
|-------------------------------------------|-----------------|
| Technology/equipment upgrades New signage |                 |
| Façade improvements Other D               |                 |
|                                           |                 |
| Advertising/marketing                     | 25 / 36 (69.4%) |
|                                           |                 |
|                                           |                 |
| Add employees                             | 25 / 36 (69.4%) |
|                                           |                 |
|                                           |                 |
| Renovate/expand                           | 22/36(61.