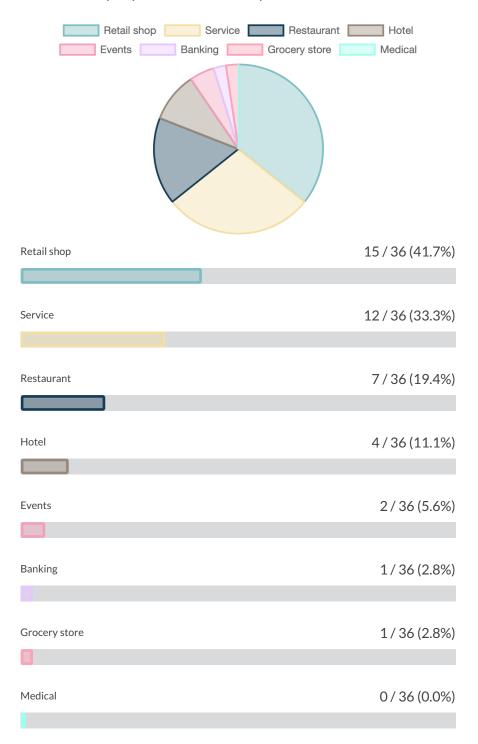

## Report for "Exit 90 Owners Survey"

### September 21st 2021, 6:34:53 pm

This form has been submitted a total of **36** times.

### Are you a property owner or a business owner?



### What type of business/property do you own?



### How long have you been in business in Mystic/Exit 90



# If likely, what type of investment?

| Advertising/marketing Add employees       | Renovate/expand |
|-------------------------------------------|-----------------|
| Technology/equipment upgrades New signage |                 |
| Façade improvements Other D               |                 |
|                                           |                 |
| Advertising/marketing                     | 25 / 36 (69.4%) |
|                                           |                 |
|                                           |                 |
| Add employees                             | 25 / 36 (69.4%) |
|                                           |                 |
|                                           |