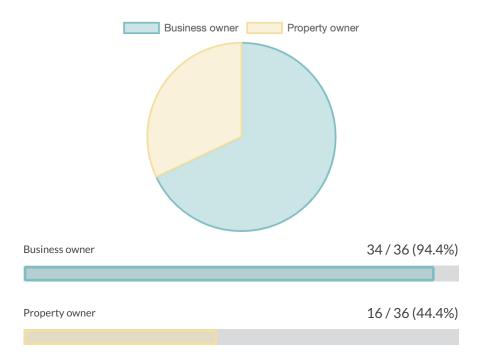

## Report for "Exit 90 Owners Survey"

### September 21st 2021, 6:34:53 pm

This form has been submitted a total of **36** times.

### Are you a property owner or a business owner?



### What type of business/property do you own?



### How long have you been in business in Mystic/Exit 90



# If likely, what type of investment?

| Advertising/marketing Add employees       | Renovate/expand |
|-------------------------------------------|-----------------|
| Technology/equipment upgrades New signage |                 |
| Façade improvements Other D               |                 |
|                                           |                 |
| Advertising/marketing                     | 25 / 36 (69.4%) |
|                                           |                 |
|                                           |                 |
| Add employees                             | 25 / 36 (69.4%) |
|                                           |                 |
|